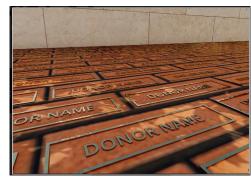

# Legacy Brick Program Jubilee Project

(Scan the QR code to donate)

I request every family to contribute to the project. Those who can pay the full amount, kindly do so as early as possible. Others may contribute in, installments. You may contribute small amounts every month. We are steadily reaching our target and we hope to begin the project soon. Organizations can sponsor a room or a hall in the project. You can contribute to a legacy brick. Kindly wholeheartedly participate to do this.